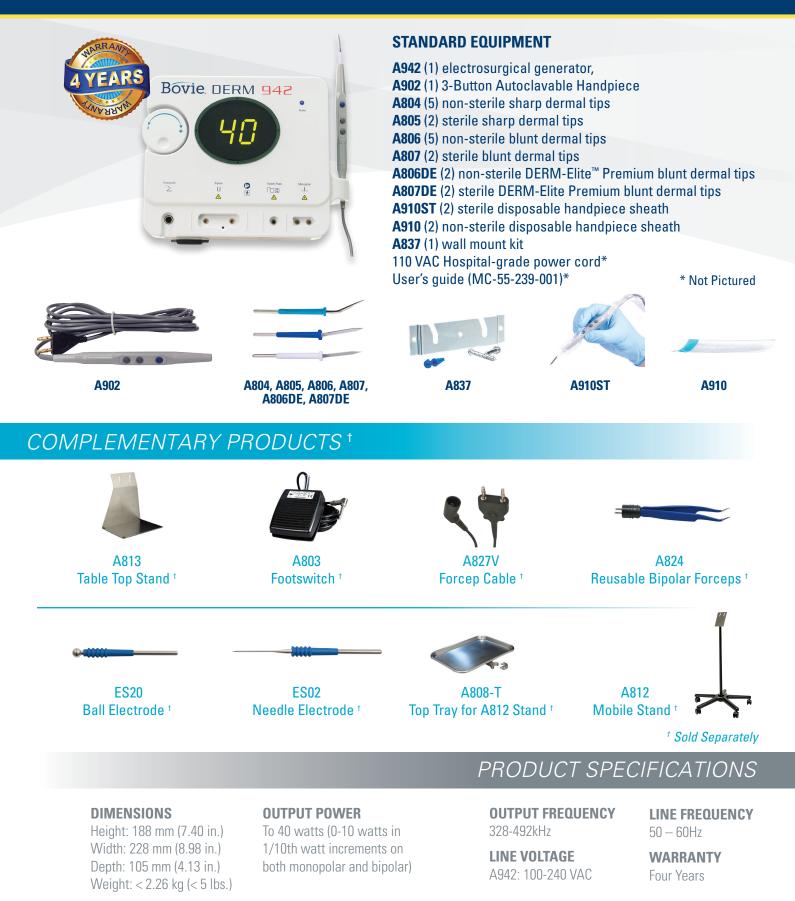

## **DERM 942**

The DERM 942 and it's patent pending handpiece are designed and engineered to be the most reliable and durable desiccator available today. The unit's life is prolonged by incorporating the latest in chip technology and reducing the number of internal parts, thereby generating less internal heat.

40 watt high frequency desiccator

Adjustable in 1/10th watt increments in the first 10 watts, in monopolar and bipolar

More accurate power with Universal Power Control 100-240 VAC

Less to do and less to buy makes this the most cost effective and user friendly unit on the market

The Bovie DERM 942 is a ground reference unit which means no grounding pad is required.

Visit BovieMedical.com/A942 for more information on the Bovie DERM 942

## **BOVIE® 942 HIGH FREQUENCY DESICCATOR**