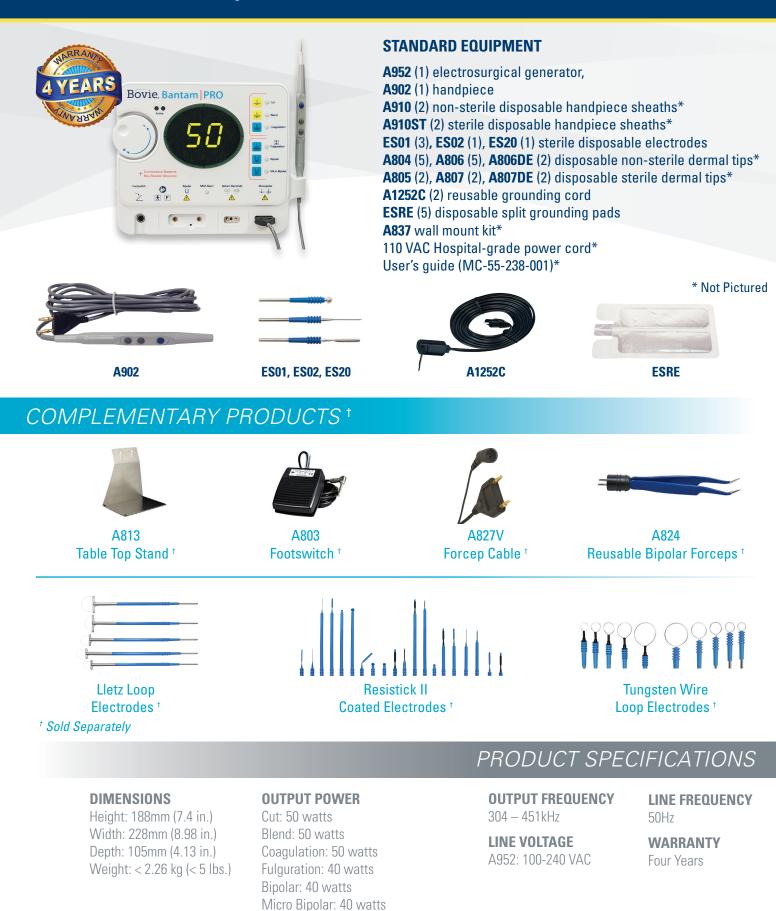

#### **BOVIE<sup>®</sup> BANTAM|PRO<sup>™</sup> A952 ELECTROSURGICAL GENERATOR**